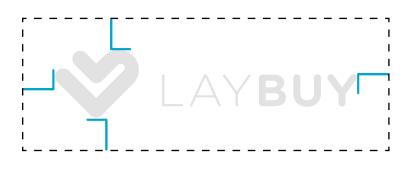

Please use these images as a quideline for colour use.

Use this spacing guide to maintain the minimum amount of clear space around the logo.

The "heart" device can be used on it's own as a design element or used with payment information where needed.