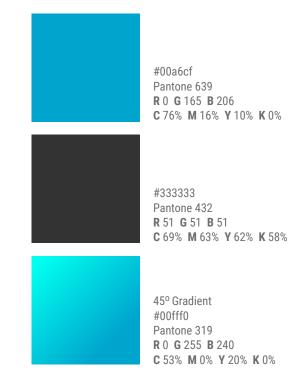

DEVICE

Blue and dark grey are the main Laybuy colours, you can replicate the exact tones using the values provided here.

**MONTSERRAT BOLD** 

Montserrat bold is used for headings in both uppercase and sentence case format. Montserrat is a Google font and can be downloaded at the link provided.